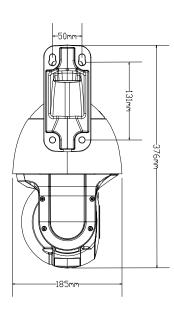

5MP H.265 33X Speed Dome IP Camera

### **O** FEATURES

- **Starlight visibility** to offer clear & color images even at night
- Zoom lens of f4.7 ~ 155mm with 33X optical zoom and auto focus, suitable for various monitoring environments
- PTZ control for seamless monitoring:
- MicroSD card support (up to 128GB) for video storage
- Line in / out jacks available for audio transmission
- ONVIF compatible with version 2.4 / Profile T standard supported to simplify system integration

- POE (Power-over-Ethernet) support to eliminate the use of power cables and reduce installation costs
- IR effective range of 150 meters for night surveillance
- DWDR to increase image recognizability in overexposure and dark areas
- Remote Surveillance
   Compatible with web browsers

#### **O DIMENSIONS**









## **O** SPECIFICATIONS

| Image Sensor             |             | 1/2.8" SONY image sensor                                                           |
|--------------------------|-------------|------------------------------------------------------------------------------------|
| Max. Resolution          |             | 2592 x 1944 (5MP)                                                                  |
| Lens                     |             | f4.7 ~ 155mm / F1.5 ~ F4.0 (Auto Focus)                                            |
| Viewing Angle            |             | Wide: 69.5° (Horizontal) / 60.5° (Vertical) / 35.1° (Diagonal)                     |
|                          |             | Tele: 2.7° (Horizontal) / 2.3° (Vertical) / 1.3° (Diagonal)                        |
|