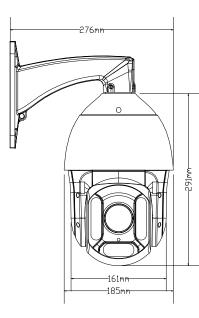

## 5MP H.265 33X Speed Dome IP Camera

### **O** FEATURES

- **Starlight visibility** to offer clear & color images even at night
- Zoom lens of f4.7 ~ 155mm with 33X optical zoom and auto focus, suitable for various monitoring environments
- PTZ control for seamless monitoring:
- MicroSD card support (up to 128GB) for video storage
- Line in / out jacks available for audio transmission
- ONVIF compatible with version 2.4 / Profile T standard supported to simplify system integration

- POE (Power-over-Ethernet) support to eliminate the use of power cables and reduce installation costs
- IR effective range of 150 meters for night surveillance
- DWDR to increase image recognizability in overexposure and dark areas
- Remote Surveillance
   Compatible with web browsers

#### **O DIMENSIONS**









## **O** SPECIFICATIONS

| Image Sensor             |             | 1/2.8" SONY image sensor                                                           |
|--------------------------|-------------|------------------------------------------------------------------------------------|
| Max. Resolution          |             | 2592 x 1944 (5MP)                                                                  |
| Lens                     |             | f4.7 ~ 155mm / F1.5 ~ F4.0 (Auto Focus)                                            |
| Viewing Angle            |             | Wide: 69.5° (Horizontal) / 60.5° (Vertical) / 35.1° (Diagonal)                     |
|                          |             | Tele: 2.7° (Horizontal) / 2.3° (Vertical) / 1.3° (Diagonal)                        |